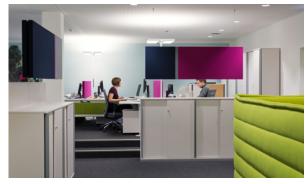

## Office Lighting TWEAK

ŚŚŚŚ

TWEAK belongs to a new generation of freestanding uplighters designed for tomorrow's office environment. Equipped with an electronic interface, the intuitive operating concept allows the lamp to be individually adjusted as necessary. The luminaire head and stand are each made of a single powder coated die-cast aluminium element. Due to its timeless design, TWEAK can be used anywhere. TWEAK lighting products offer individual solutions with two different light sources (CLD and LED) and three different operating systems.