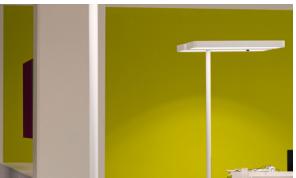

## Office Lighting TWEAK

ŚŚŚŚ

TWEAK belongs to a new generation of freestanding uplighters designed for tomorrow's office environment. Equipped with an electronic interface, the intuitive operating concept allows the lamp to be individually adjusted as necessary. The luminaire head and stand are each made of a single powder coated die-cast aluminium element. Due to its timeless design, TWEAK can be used anywhere. TWEAK lighting products offer individual solutions with two different light sources (CLD and LED) and three different operating systems.