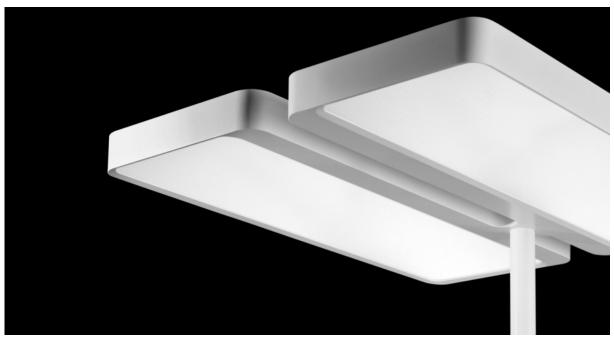

## Office Lighting TWEAK

ŚŚŚŚ

TWEAK belongs to a new generation of freestanding uplighters designed for tomorrow's office environment. Equipped with an electronic interface, the intuitive operating concept allows the lamp to be individually adjusted as necessary. The luminaire head and stand are each made of a single powder coated die-cast aluminium element. Due to its timeless design, TWEAK can be used anywhere. TWEAK lighting products offer individual solutions with two different light sources (CLD and LED) and three different operating systems.