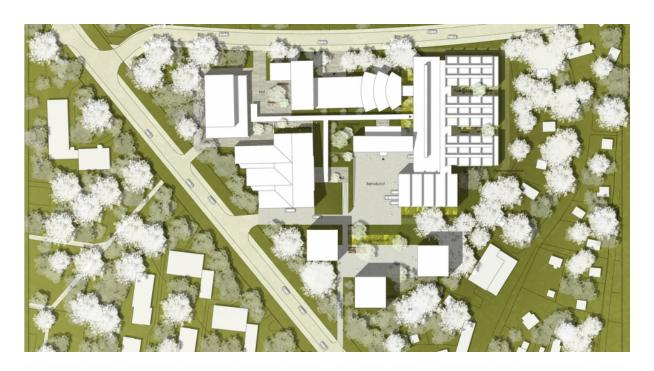

## Winterhuder Workshops

Hamburg, 2010 2222

The new workshop and warehouse building for the Winterhuder Workshops at Klotzenmoorstieg in Hamburg complements the remaining ensemble of buildings formerly used by the Groß-Borstel Volksschule. Together they create an overall complex that, in spite of a high site density, fits in well with the small-scale and loosely structured residential area that surrounds it. The new building is arranged in three parts. Directly adjacent to the existing buildings, the first area houses centrally located and easily accessible meeting rooms, multi-purpose spaces and rooms for gymnastics. All these spaces are connected by a bright, generously proportioned corridor lit by high clerestory windows, allowing external views.

Each workshop in the central zone has its own changing room and sanitary facilities, through which there is direct access to the workshop floor. The adjoining second circulation area is mainly dedicated to the transport of goods to and from the high-bay storage area. The connecting spaces between workshops provide areas for communication and special uses.